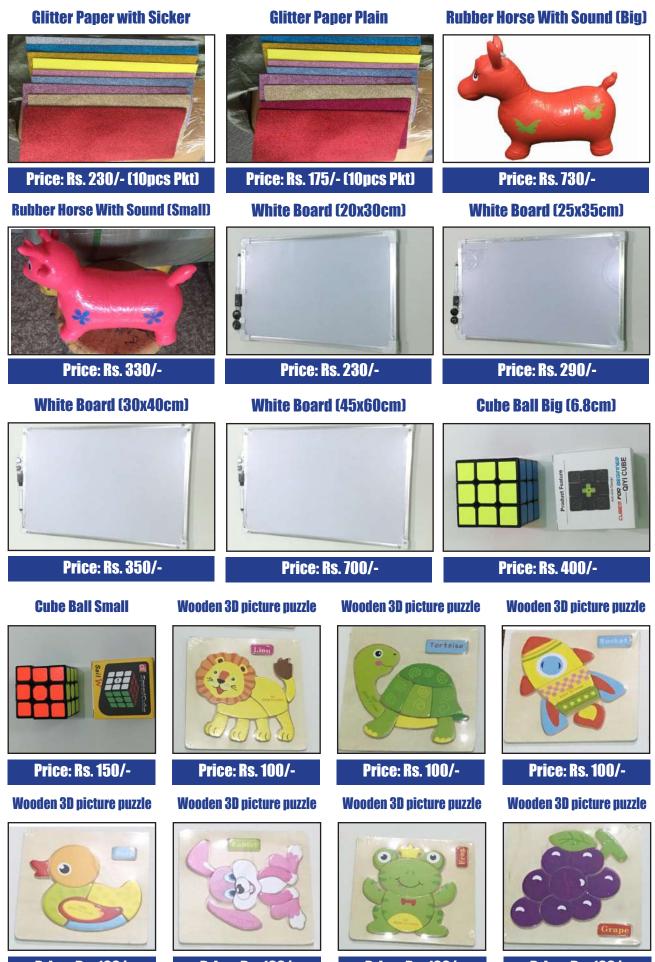

| Log Board                       | Shape 4 Tower           | Shape Set of Rainbow                    |
|---------------------------------|-------------------------|-----------------------------------------|
| Log board of caterpillar        |                         | Three column shape set of rainbow tower |
| <b>Price: Rs. 1185/-</b>        | <b>Price: Rs. 555/-</b> | <b>Price: Rs. 1050/-</b>                |
| Rainbow Tower                   | Math Puzzle 20x20 cm    | Math Puzzle 20x20 cm                    |
|                                 |                         |                                         |
| Price: Rs. /- 600               | <b>Price: Rs. 350/-</b> | Price: Rs. 350/-                        |
| Math Puzzle 20x20 cm            | Glitter Paper Plain     | Rubber Horse With Sound (Big)           |
|                                 |                         |                                         |
| <b>Price: Rs. 350/-</b>         | <b>Price: Rs. 400/-</b> | Price: Rs. 400/-                        |
| Rubber Horse With Sound (Small) | Wooden animal Puzzle    | Wooden animal Puzzle                    |
|                                 |                         |                                         |
| <b>Price: Rs. 400/-</b>         | <b>Price: Rs. 370/-</b> | Price: Rs. 370/-                        |
| Wooden animal Puzzle            | Wooden animal Puzzle    | Wooden animal Puzzle                    |
|                                 |                         |                                         |
| <b>Price: Rs. 370/-</b>         | <b>Price: Rs. 370/-</b> | <b>Price: Rs. 370/-</b>                 |