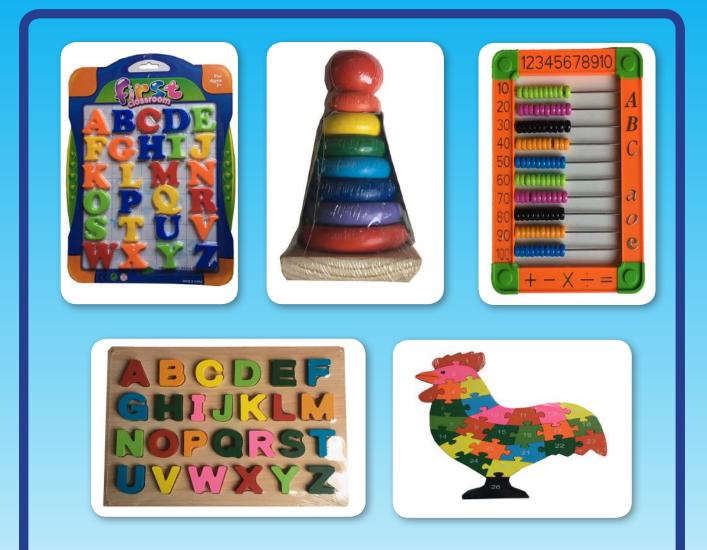

# **EVEREST MAP PUBLICATION PVT. LTD.**

P.O. Box: 23220, Bafal, Kalanki, Kathmandu, Nepal Phone: 01-4289053, E-mail: everestmap@gmail.com www.everestmap.com

| Mat Puzzle ABCD (Small)     | <b>Digestive Puzzle</b>      | Mat Eva Puzzle (Big)                   |
|-----------------------------|------------------------------|----------------------------------------|
| Price: Rs. 150/-            | Price: Rs. 130               | Price: Rs. 1800                        |
| Mat EVA Puzzle 123 (Midium) | EVA Watch Puzzle             | EVA BB Block                           |
| Price: 400/-                | Price: 110/-                 | BBBBBBBBBBBBBBBBBBBBBBBBBBBBBBBBBBBBBB |
| Fun foam Block EVA          | High Measure Stikar          | Magnetic Letter 123                    |
| Cost Fun Foam Blocks        |                              |                                        |
| <b>Price: 1850/-</b>        | <b>Price: Rs. 250/-</b>      | <b>Price: Rs. 200/-</b>                |
| Magnetic Letter ABCD        | Magnetic Letter ABCD (Small) | Plastic Mala ABCD                      |
|                             |                              |                                        |
| <b>Price: 200/-</b>         | <b>Price: Rs. 120/-</b>      | <b>Price: Rs. 400/-</b>                |
| Plastic Mala 123            | Plastic Mala Puzzle          | Plastic Mala Puzzle                    |
| Price: Rs. 400/-            | Price: Rs. 400/-             | Price: Rs. 400/-                       |
|                             |                              |                                        |